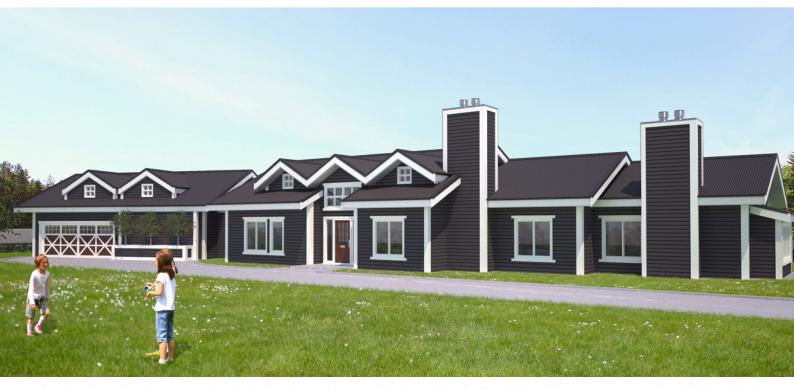

An absolute classic masterpeice in both style and layout, this home has it all and it's all in a generous scale. A kitchen is the hub of all entertaining and this home does not disappoint. A super sized scullery with sink, an indoor/outdoor bar bench and a large island to hold the family and dining apart as seperate spaces. Double living can be turned into one large living room with its multi stacking interior doors. All bedrooms are private and generous in size and storage capacitcy. Extra features that are unique to this home is the central office space which has natural light and ventilation from above, the large library at the quiet end of the home and the large garage with overhead storage space via a ceiling ladder. This home in no way will disappoint and its all waiting to be yours.