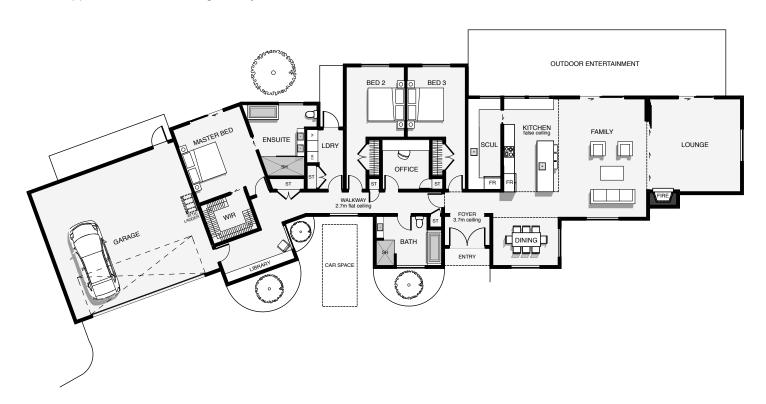

An absolute classic masterpeice in both style and layout, this home has it all and it's all in a generous scale. A kitchen is the hub of all entertaining and this home does not disappoint. A super sized scullery with sink, an indoor/outdoor bar bench and a large island to hold the family and dining apart as seperate spaces. Double living can be turned into one large living room with its multi stacking interior doors. All bedrooms are private and generous in size and storage capacitcy. Extra features that are unique to this home is the central office space which has natural light and ventilation from above, the large library at the quiet end of the home and the large garage with overhead storage space via a ceiling ladder. This home in no way will disappoint and its all waiting to be yours.

Floor Area: 308m<sup>2</sup>

Contact us:

Ph: 021 931 013

E: homes@buchananconstruction.co.nz

www.buchananhomes.co.nz