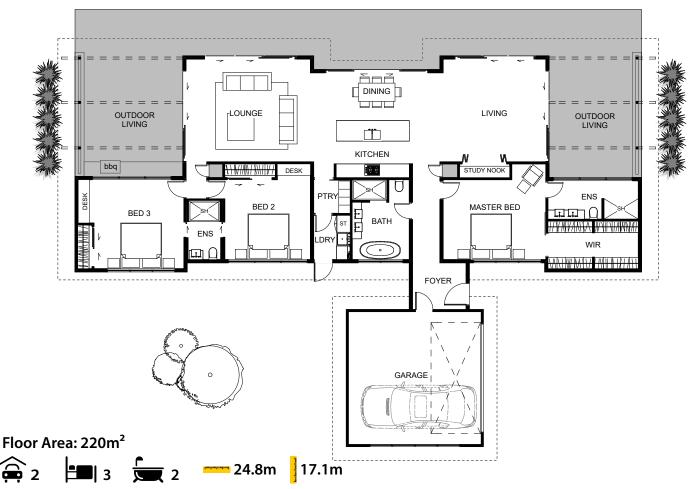

A stunning home that incorporates a delightful and spacious living hub, providing plenty of room to relax as a family. Large windows let the light flood in and there is covered outdoor entertainment areas on either side of the living hub, providing an entertainers dream. The kitchen features a walk through pantry which also leads to a hidden and private laundry. Near the front entrance is a gorgeous master bedroom featuring a large walk in wardrobe and ensuite. The secondary bedrooms even share their own ensuite meeting the needs of any family. This home delivers the full family home experience you need.