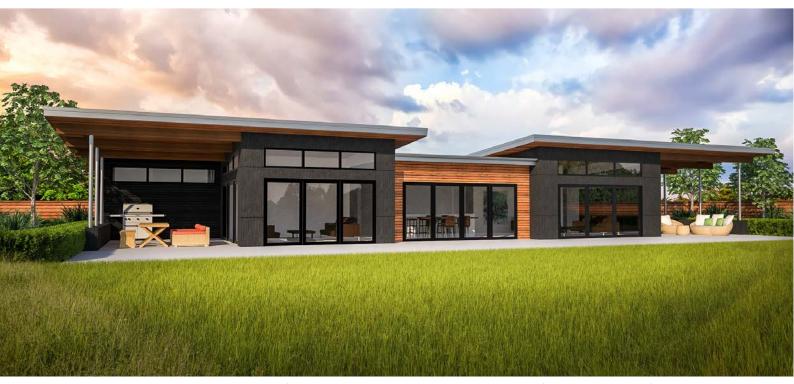

A stunning home that incorporates a delightful and spacious living hub, providing plenty of room to relax as a family. Large windows let the light flood in and there is covered outdoor entertainment areas on either side of the living hub, providing an entertainers dream. The kitchen features a walk through pantry which also leads to a hidden and private laundry. Near the front entrance is a gorgeous master bedroom featuring a large walk in wardrobe and ensuite. The secondary bedrooms even share their own ensuite meeting the needs of any family. This home delivers the full family home experience you need.