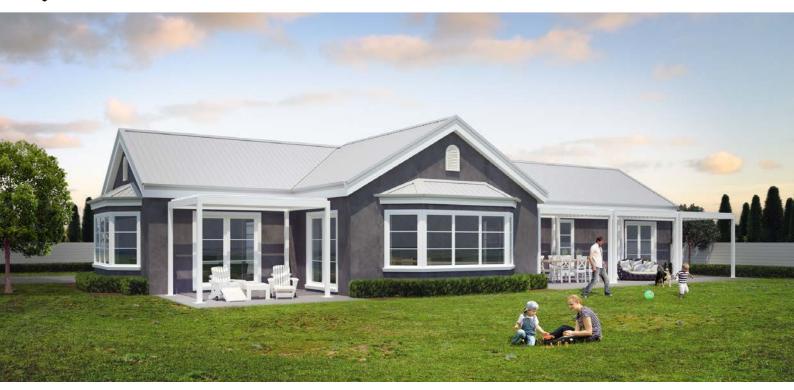

This clever family home captures the core eccense of modern design inside a traditionally styled outer layer. The living area helps define two unique outdoor living spaces which should help you soak up plenty of sun in privacy. Classic pergolas finish the look with an option to add overhead glazed cover. All bedrooms and living areas benefit from natural light positioning which make living in a home like this a dream. Work from home? No worries, this home also has an office for your convenience.