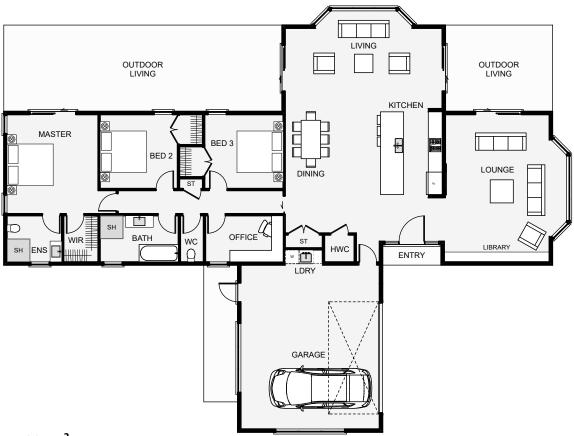

This clever family home captures the core eccense of modern design inside a traditionally styled outer layer. The living area helps define two unique outdoor living spaces which should help you soak up plenty of sun in privacy. Classic pergolas finish the look with an option to add overhead glazed cover. All bedrooms and living areas benefit from natural light positioning which make living in a home like this a dream. Work from home? No worries, this home also has an office for your convenience.

Floor Area: 234m<sup>2</sup>

18.4m

Contact us:

Ph: 021 931 013

E: homes@buchananconstruction.co.nz

www.buchananhomes.co.nz