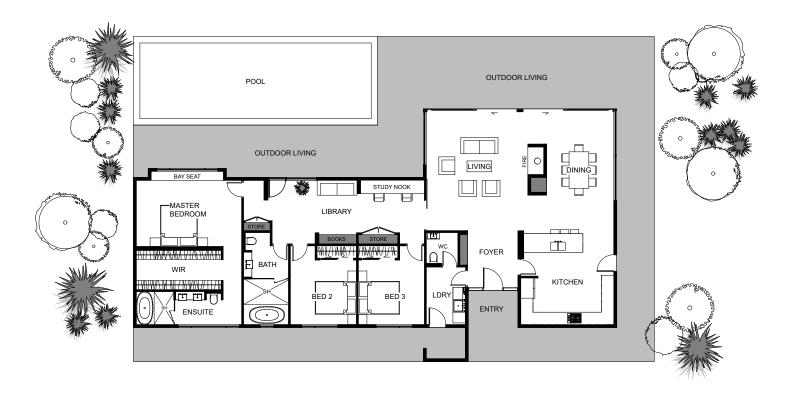

The Sefton has a bright, open design with an abundance of windows that let plenty of light into the home and the outdoor living areas are seamlessly connected with the indoor living spaces via sliding doors. The living areas are separated from the bedroom, allowing for privacy and seclusion. The master bedroom has the luxury of a walk in wardrobe and ensuite and the library and study nook makes efficient use of space in this home. The Sefton features all you need for comfortable living.

Floor Area: 197m<sup>2</sup>

Contact us:

Ph: 021 931 013

E: homes@buchananconstruction.co.nz

www.buchananhomes.co.nz