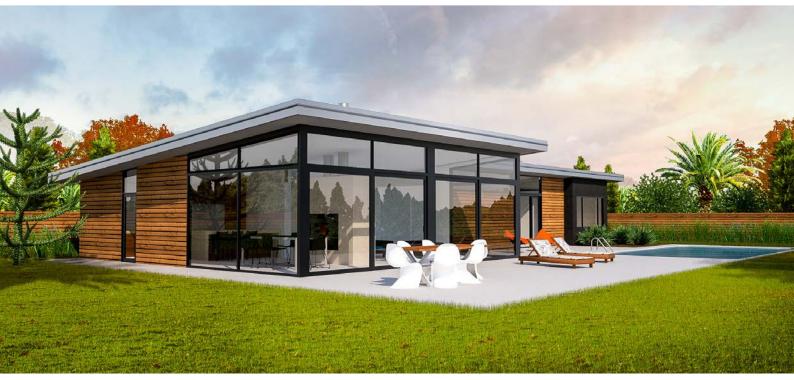

The Sefton has a bright, open design with an abundance of windows that let plenty of light into the home and the outdoor living areas are seamlessly connected with the indoor living spaces via sliding doors. The living areas are separated from the bedroom, allowing for privacy and seclusion. The master bedroom has the luxury of a walk in wardrobe and ensuite and the library and study nook makes efficient use of space in this home. The Sefton features all you need for comfortable living.