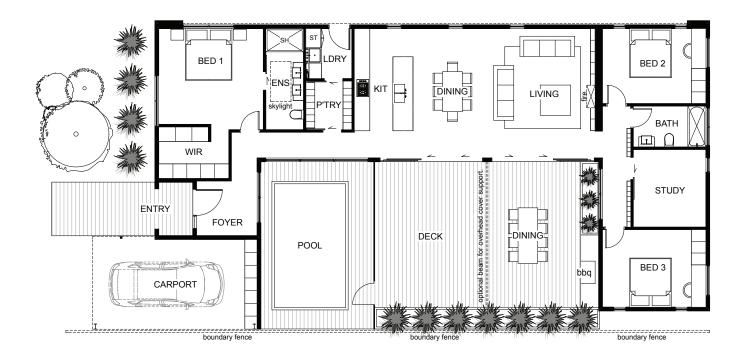

## BOWEN

The Bowen is a home that welcomes everyone. The indoor and outdoor living spaces are centrally located in the home and create a spacious integrated hub for just the family to relax or for family and friends to join together. The master bedroom is at the front of the home, offering the ultimate privacy. The other bedrooms conveniently surround the main bathroom and are off a hallway on the opposite side of the living area. The Bowen offers relaxing and stylish living at any budget.

Floor Area: 148m<sup>2</sup>

M. **021 931 013** 

E. homes@buchananconstruction.co.nz

W. www.buchananhomes.co.nz