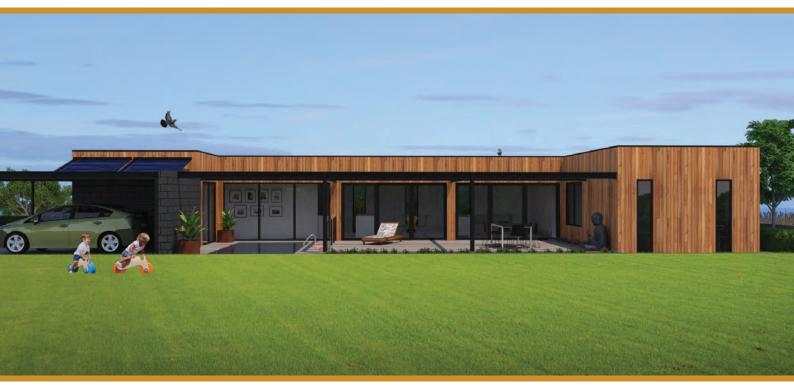

## BOWEN

The Bowen is a home that welcomes everyone. The indoor and outdoor living spaces are centrally located in the home and create a spacious integrated hub for just the family to relax or for family and friends to join together. The master bedroom is at the front of the home, offering the ultimate privacy. The other bedrooms conveniently surround the main bathroom and are off a hallway on the opposite side of the living area. The Bowen offers relaxing and stylish living at any budget.