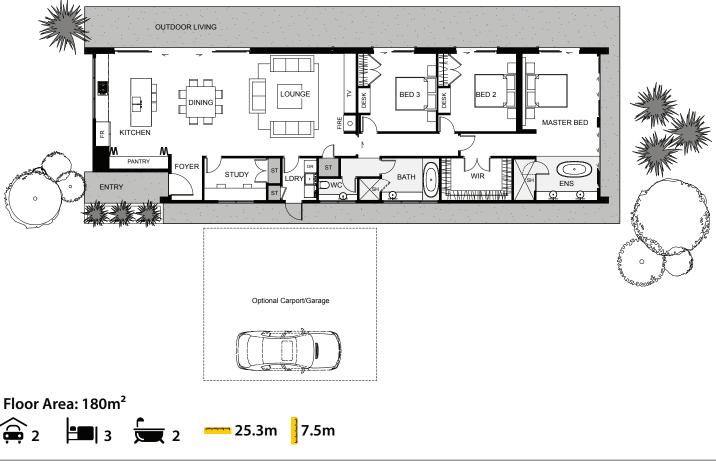

## Ο R T O N

The Orton is a spacious three bedroom home with a smart layout. An elegantly designed master bedroom tucked away at the far end of the house offers a peaceful oasis that features a large walk in wardrobe and luxurious open ensuite. The living spaciously combines an open plan kitchen, lounge and dining that seamlessly opens through to the outdoor living, extending the living and entertaining area beautifully. This stylish home has ample storage throughout to make everyday living a breeze and with the living space cleverly separated from the sleeping area's it makes this home particularly ideal for families with younger children. The Orton is a home that delivers practical, flexible living for all.