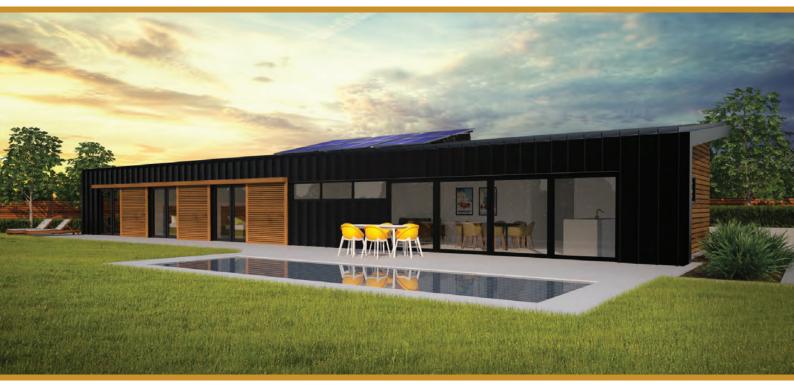

## Ο R T O N

The Orton is a spacious three bedroom home with a smart layout. An elegantly designed master bedroom tucked away at the far end of the house offers a peaceful oasis that features a large walk in wardrobe and luxurious open ensuite. The living spaciously combines an open plan kitchen, lounge and dining that seamlessly opens through to the outdoor living, extending the living and entertaining area beautifully. This stylish home has ample storage throughout to make everyday living a breeze and with the living space cleverly separated from the sleeping area's it makes this home particularly ideal for families with younger children. The Orton is a home that delivers practical, flexible living for all.