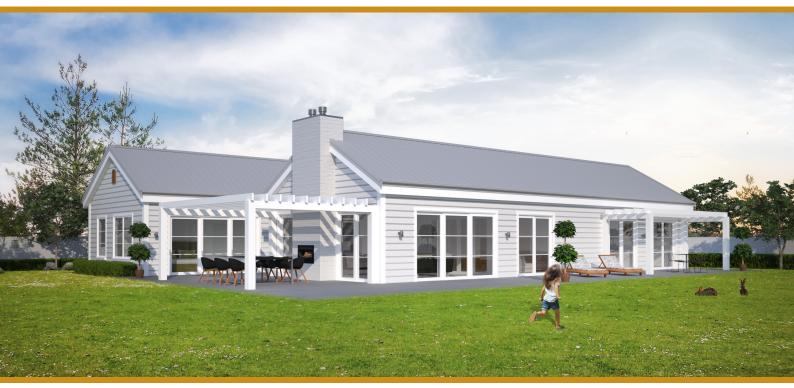

## BIRDS BEACH

This home is a stunner. A two sided fireplace between the private lounge and the outdoor living is an entertainers dream. The kitchen features a walk in pantry and an island bench that flows out to the family and dining rooms. There is a study room wonderful located off the kitchen and the master suite's walk in closet and ensuite bathroom adds practical luxury to this beautiful home. Two additional bedrooms and bathroom with separate toilet put the finishing touches on this classic design.