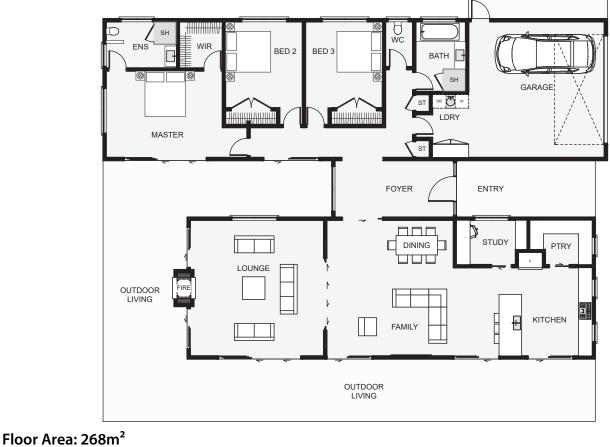

## BIRDS BEACH

This home is a stunner. A two sided fireplace between the private lounge and the outdoor living is an entertainers dream. The kitchen features a walk in pantry and an island bench that flows out to the family and dining rooms. There is a study room wonderful located off the kitchen and the master suite's walk in closet and ensuite bathroom adds practical luxury to this beautiful home. Two additional bedrooms and bathroom with separate toilet put the finishing touches on this classic design.

🛱 2 📕 3+ 🔙 2 📟 22.3m 15.1m