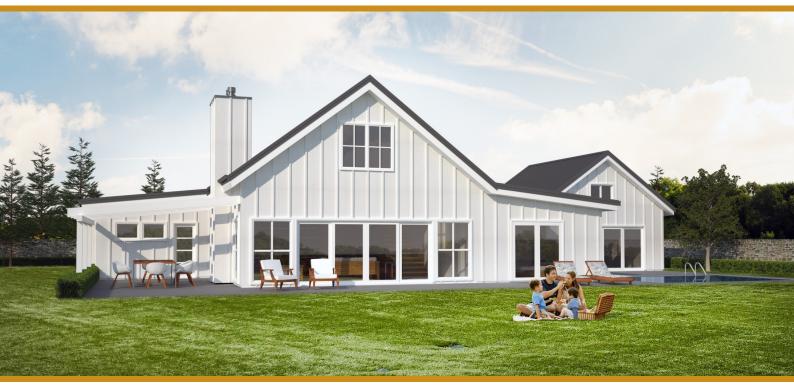

## CURIO BAY

This home offers relaxed beauty and functionality. Kitchen, dining, living and outdoor living spaces flow into each other, offering great flexibility. The master suite's location on this level lets you reach your deluxe retreat without climbing stairs and offers a dual walk-in-robe and spacious bathroom. Two additional bedrooms located off the kitchen have a shared ensuite bathroom and there is an office or optional fourth bedroom on the opposite side of the kitchen near the guest bathroom and laundry. A bonus loft/mezzanine floor above the kitchen is a great space for a private library and study area. A two car garage with internal access completes this home.