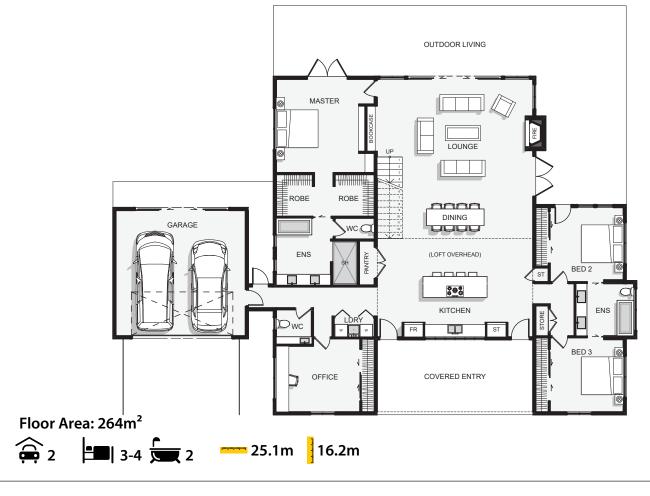

## CURIO BAY

This home offers relaxed beauty and functionality. Kitchen, dining, living and outdoor living spaces flow into each other, offering great flexibility. The master suite's location on this level lets you reach your deluxe retreat without climbing stairs and offers a dual walk-in-robe and spacious bathroom. Two additional bedrooms located off the kitchen have a shared ensuite bathroom and there is an office or optional fourth bedroom on the opposite side of the kitchen near the guest bathroom and laundry. A bonus loft/mezzanine floor above the kitchen is a great space for a private library and study area. A two car garage with internal access completes this home.