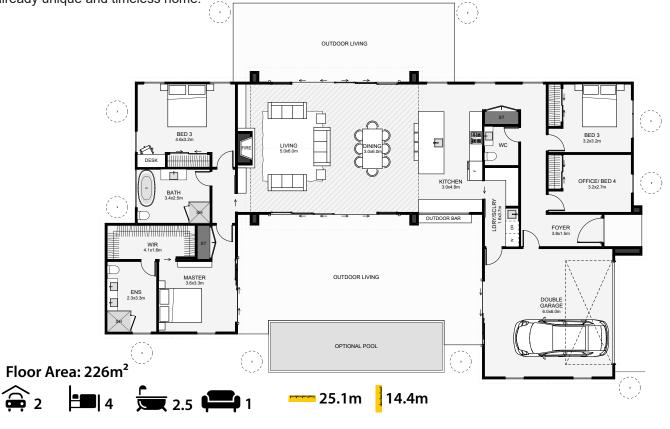

## MAITAI BAY

This four-bedroom modern barn-house is "C" shaped, designed around a central courtyard. This shape helps protect your outdoor living space from the wind while also creating a private sanctuary. Inside, the living is at the centre of the home and benefits from optional dual outdoor living. The master is located in a separate wing and includes a generously sized ensuite and walk-in wardrobe. An additional scullery, powder room and high living ceilings are just a few features in this already unique and timeless home.