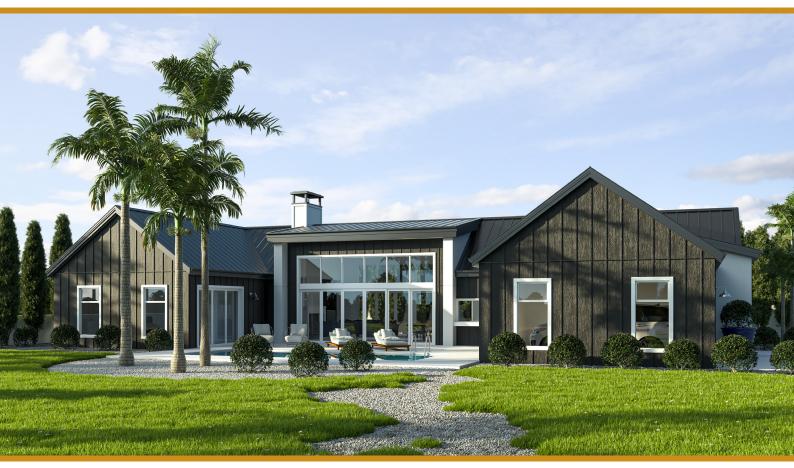

## MAITAI BAY

This four-bedroom modern barn-house is "C" shaped, designed around a central courtyard. This shape helps protect your outdoor living space from the wind while also creating a private sanctuary. Inside, the living is at the centre of the home and benefits from optional dual outdoor living. The master is located in a separate wing and includes a generously sized ensuite and walk-in wardrobe. An additional scullery, powder room and high living ceilings are just a few features in this already unique and timeless home.