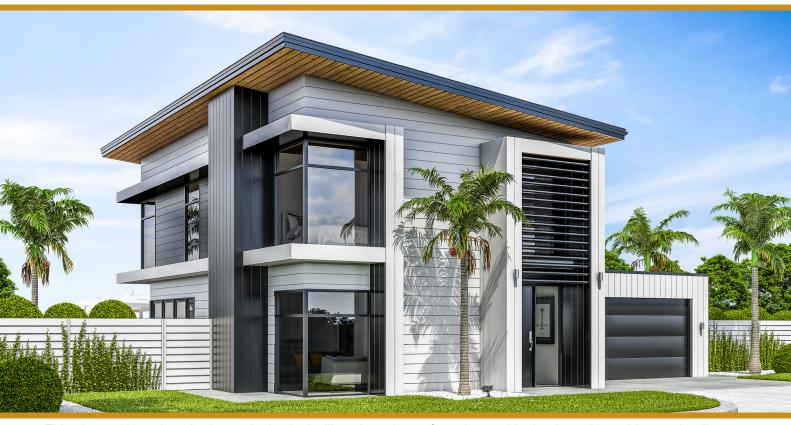

## OHIWA BEACH

This ultra modern, three bedroom design looks like a large home from the outside thanks to the architectural styling, however, its just 206 square meters. The large extruding entry makes a real statement with fixed louvres giving the overhead study space some privacy from the street. Some features include a scullery, a large powder room for guests, a kitchen, an outdoor bar and plenty of storage throughout the home. If you like modern, this may fulfil your wish list!