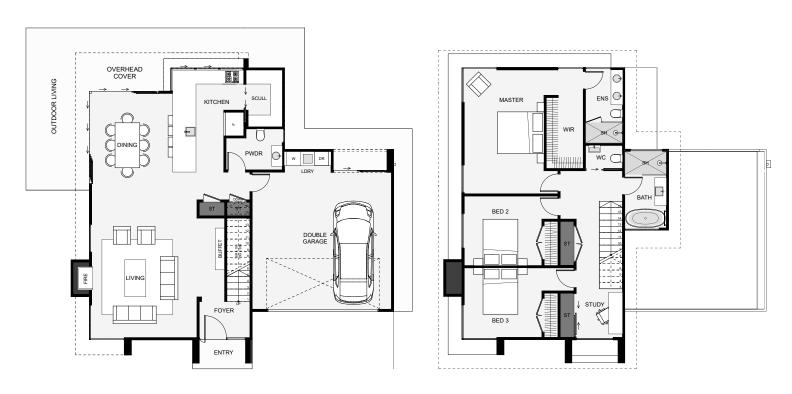

## OHIWA BEACH

This ultra modern, three bedroom design looks like a large home from the outside thanks to the architectural styling, however, its just 206 square meters. The large extruding entry makes a real statement with fixed louvres giving the overhead study space some privacy from the street. Some features include a scullery, a large powder room for guests, a kitchen, an outdoor bar and plenty of storage throughout the home. If you like modern, this may fulfil your wish list!

Floor Area: 206m<sup>2</sup>

13.1m

M. **021 931 013** 

homes@buchananconstruction.co.nz

W. www.buchananhomes.co.nz