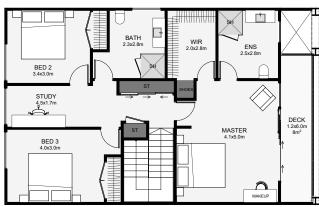

## TOLAGA BAY

This four-bedroom townhouse has an industrial tone with it's brick and steel frontage. Downstairs, the living is tucked away privately, there's a separate bedroom for guests and a laundry that's' cleverly tucked under the stairs. Upstairs is three bedrooms, a study and two bathrooms. An expansive master with a large walk-in wardrobe and ensuite makes use of its position with its very own private balcony. This is a townhouse packed with luxuries, even the most decerning urban goers can enjoy!

Floor Area: 182m<sup>2</sup>

8.1m

M. **021 931 013** 

homes@buchananconstruction.co.nz

W. www.buchananhomes.co.nz