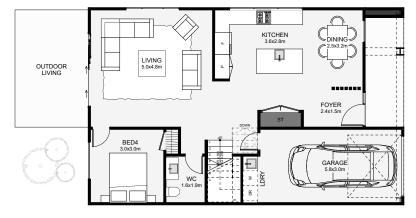

## TOLAGA BAY

This four-bedroom townhouse has an industrial tone with it's brick and steel frontage. Downstairs, the living is tucked away privately, there's a separate bedroom for guests and a laundry that's' cleverly tucked under the stairs. Upstairs is three bedrooms, a study and two bathrooms. An expansive master with a large walk-in wardrobe and ensuite makes use of its position with its very own private balcony. This is a townhouse packed with luxuries, even the most decerning urban goers can enjoy!

Floor Area: 182m<sup>2</sup>

8.1m

M. **021 931 013** 

homes@buchananconstruction.co.nz

W. www.buchananhomes.co.nz