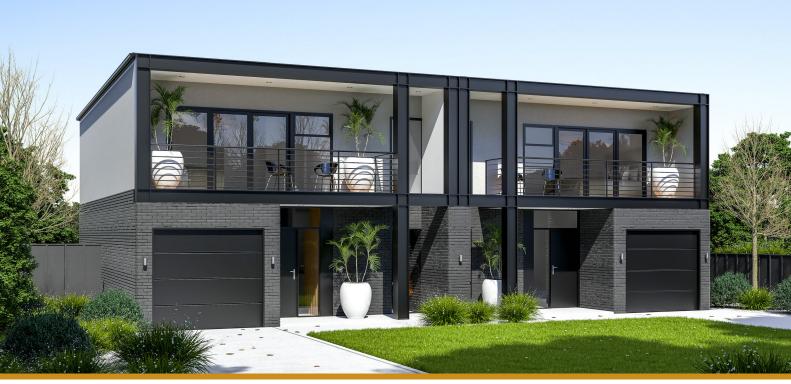

## TOLAGA BAY

This four-bedroom townhouse has an industrial tone with it's brick and steel frontage. Downstairs, the living is tucked away privately, there's a separate bedroom for guests and a laundry that's' cleverly tucked under the stairs. Upstairs is three bedrooms, a study and two bathrooms. An expansive master with a large walk-in wardrobe and ensuite makes use of its position with its very own private balcony. This is a townhouse packed with luxuries, even the most decerning urban goers can enjoy!